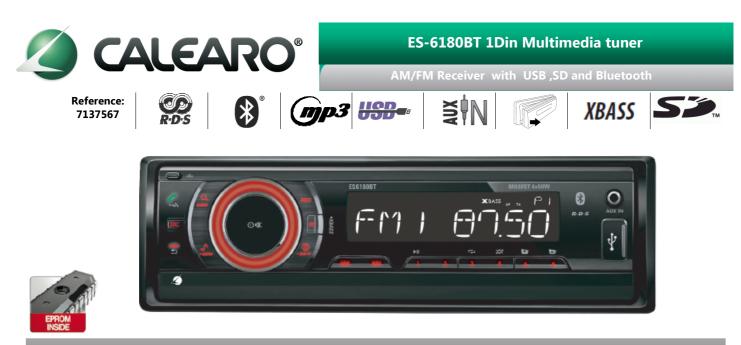

#### **Technical Specifications**

### TUNER

RDS World Tuner FM Band (87.5 – 108MHz) AM (MW) Band (522 — 1620KHz) PTY / TP /TA (Traffic Announcement) AF (Alternative Frequency) Preset Station Memory 18x FM, 12x AM

### PLAYBACK

MP3 / WMA ID3 Tag (Artist / Album / Track) Repeat / Random Play

### AMPLIFIER

Music Power Max. Mosfet 50W x 4 Bass / Treble Fader / Balance Multi-Band EQ (8 Presets)

### DISPLAY

LCD (8 Segment) White Color Display

#### BUTTON

**RED** Button Illumination

### PROTECTION

**Detachable Front Panel** 

### **BLUETOOTH FUNCTION**

Phone Pairing & Hands-Free Car Kit A2DP Audio Streaming BT 2.0 Standard 3 Meters Range (free space)

### CONNECTION

ISO Connector (built-in) DIN Female Connector (built-in) USB 1.1 & 2.0 (500mA) SD/SDHC reader Front AUX In RCA (Rear /2.5V) - Sub out

### GENERAL

Temperature Range -30° to +85°C Power Supply 12V DC 15A fuse built-in Speaker impedance: 4-8 Ohm