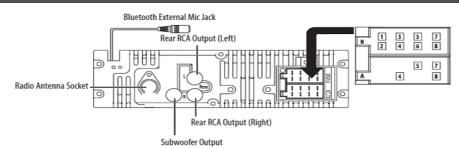

# Wiring Diagram

## PACKAGING

214mm x 97mm x 207mm (gift box) 1.2 Kg Front Panel with Carrying Case Owner's Manual ( DE/EN/IT) Mounting Tools

| Pin        | Color and function |                                                                                                                   | Pin   | Color and function      |                     |
|------------|--------------------|-------------------------------------------------------------------------------------------------------------------|-------|-------------------------|---------------------|
| A4         | Yellow             | Battery (+)                                                                                                       | B1/B2 | Violet ⊕/Violet/Black ⊖ | Right rear speaker  |
| A5         | Blue               | Connect to system control terminal of the<br>power AMP or auto antenna relaycontrol<br>terminal (Max 150MA 12VDC) |       | Grey ⊕/Grey/Black ⊖     | Right front speaker |
| A7         | Red                | Ignition (ACC)                                                                                                    | B5/B6 | White⊕/White/Black⊖     | Left front speaker  |
| <b>A</b> 8 | Black              | Ground                                                                                                            | B7/B8 | Green ⊕/Green/Black ⊖   | Left rear speake    |